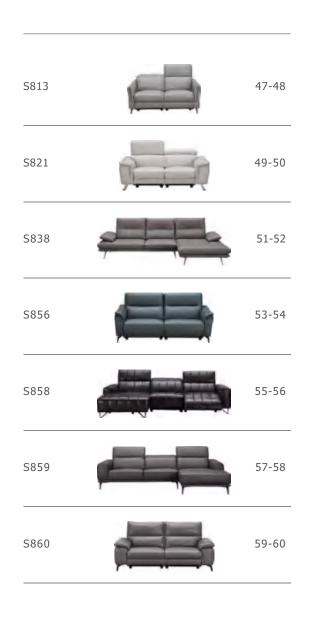

## 香港哈仕国际有限公司 HONGKONG BHR INTERNATIONAL CO.,LIMITED

ADDRESS: RM 13 27/F HO KING COMM BLDG,2-16 FA YUEN STREET MONGKOK, HONGKONG

E-mail:849837357@qq.com Zip Code:528316

HOTEL-VILLA-OFFICE-HOSPITAL-SCHOOL PROJECT SPECIALIST

#### CONTENTS







| SINGLE CHAI | R 単椅  |       |
|-------------|-------|-------|
| CDF037      |       | 63-64 |
| CDF152      |       | 65-66 |
| CDF157      |       | 67-68 |
| CDF190      |       | 69-70 |
| S741        |       | 71-72 |
| S833        |       | 1     |
| S834        |       | 1     |
| S836        | V . W | 1     |



| BED 床   |