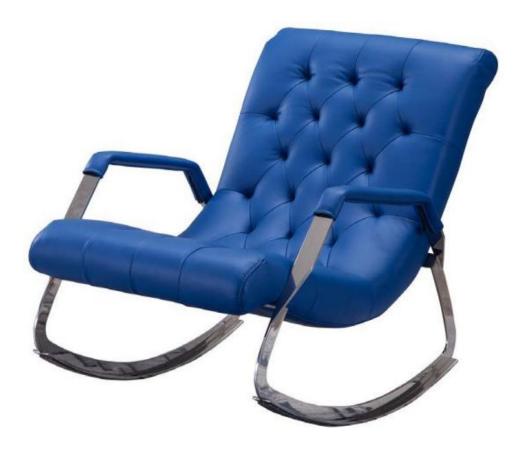

| 1 |
| COZ-126 | De la Contraction de la Contra | 1 |

SOFA







#### Artech













## Refined Elegance



#### Artech







## Inspiration



### Modern











Set / Pg. 33-34



Inspiration









#### Rational







## Refined Elegance



#### Modern





Set / Pg. 47-48



Inspiration







#### Fashion











#### SINGLE CHAIR











#### Artist's Home



## Inspiration





### Rational



## Refined Elegance













Set / Pg. 77-78

#### RELAX CHAIR

























BED

#### Ins iration