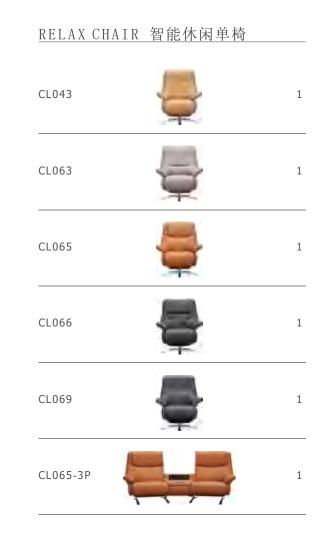

## 香港哈仕国际有限公司 HONGKONG BHR INTERNATIONAL CO.,LIMITED

ADDRESS: RM 13 27/F HO KING COMM BLDG,2-16 FA YUEN STREET MONGKOK, HONGKONG

E-mail:849837357@qq.com Zip Code:528316

HOTEL-VILLA-OFFICE-HOSPITAL-SCHOOL PROJECT SPECIALIST

#### CONTENTS







| SINGLE CHAI | R 単椅  |       |
|-------------|-------|-------|
| CDF037      |       | 63-64 |
| CDF152      |       | 65-66 |
| CDF157      |       | 67-68 |
| CDF190      |       | 69-70 |
| S741        |       | 71-72 |
| S833        |       | 1     |
| S834        |       | 1     |
| S836        | V . W | 1     |



| BED 床   |