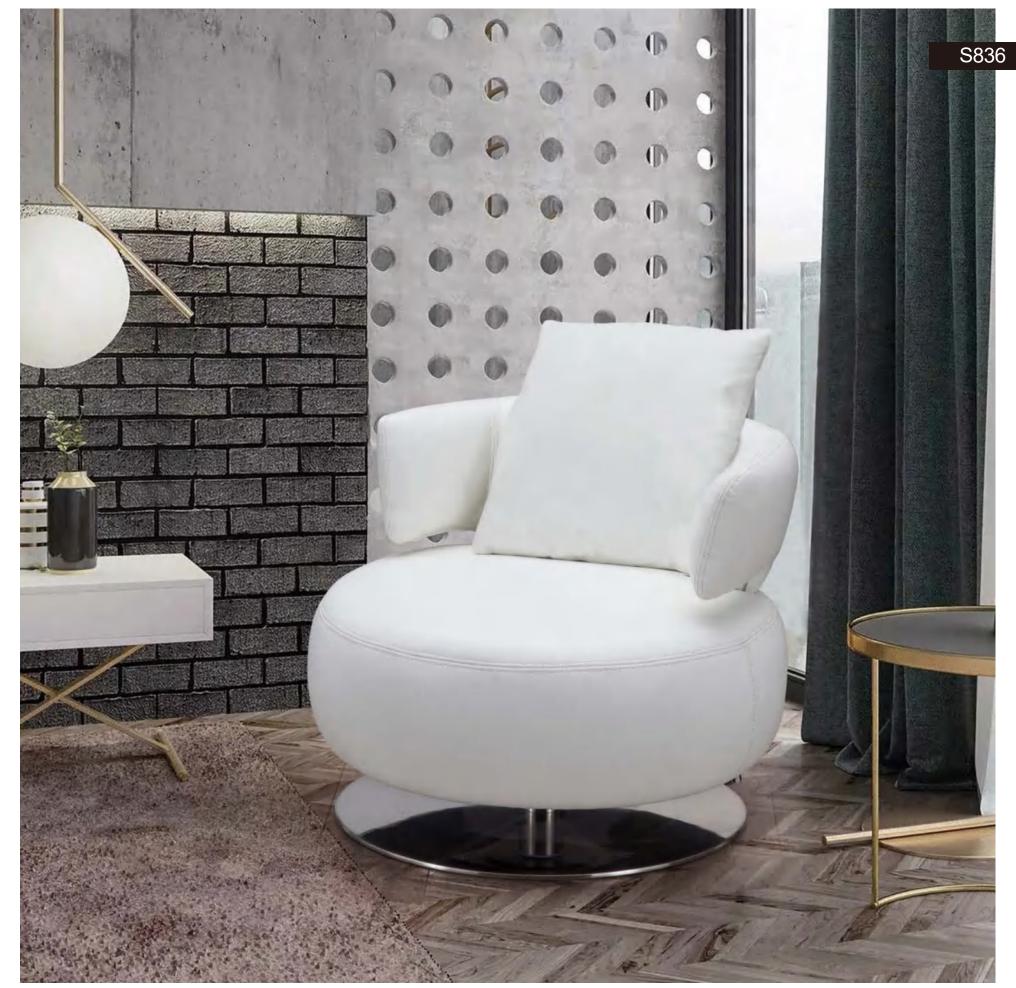

#### CONTENTS

| SINGLE CHAI | R 単椅  |       |
|-------------|-------|-------|
| CDF037      |       | 63-64 |
| CDF152      |       | 65-66 |
| CDF157      |       | 67-68 |
| CDF190      |       | 69-70 |
| S741        |       | 71-72 |
| S833        |       | 1     |
| S834        |       | 1     |
| S836        | V . W | 1     |