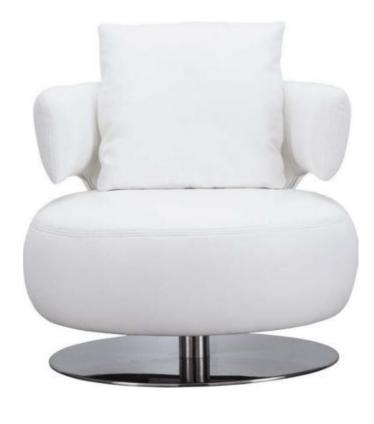

#### CONTENTS

| SINGLE CHAI | R 単椅  |       |
|-------------|-------|-------|
| CDF037      |       | 63-64 |
| CDF152      |       | 65-66 |
| CDF157      |       | 67-68 |
| CDF190      |       | 69-70 |
| S741        |       | 71-72 |
| S833        |       | 1     |
| S834        |       | 1     |
| S836        | V . W | 1     |