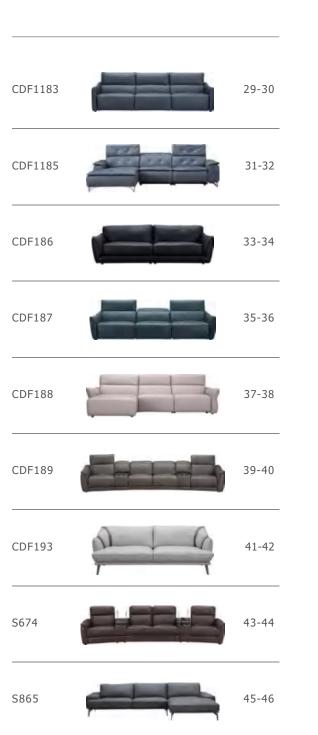

## 香港哈仕国际有限公司 HONGKONG BHR INTERNATIONAL CO.,LIMITED

ADDRESS: RM 13 27/F HO KING COMM BLDG,2-16 FA YUEN STREET MONGKOK, HONGKONG

E-mail:849837357@qq.com Zip Code:528316

HOTEL-VILLA-OFFICE-HOSPITAL-SCHOOL PROJECT SPECIALIST

#### CONTENTS







| SINGLE CHAI | R 単椅  |       |
|-------------|-------|-------|
| CDF037      |       | 63-64 |
| CDF152      |       | 65-66 |
| CDF157      |       | 67-68 |
| CDF190      |       | 69-70 |
| S741        |       | 71-72 |
| S833        |       | 1     |
| S834        |       | 1     |
| S836        | V . W | 1     |



| BED 床   |