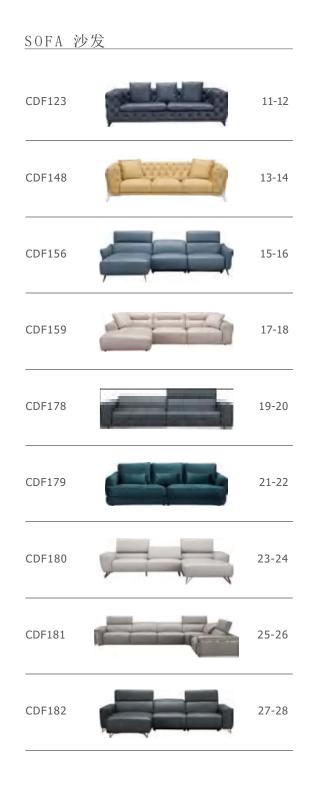

## 香港哈仕国际有限公司 HONGKONG BHR INTERNATIONAL CO.,LIMITED

ADDRESS: RM 13 27/F HO KING COMM BLDG,2-16 FA YUEN STREET MONGKOK, HONGKONG

E-mail:849837357@qq.com Zip Code:528316

HOTEL-VILLA-OFFICE-HOSPITAL-SCHOOL PROJECT SPECIALIST

#### CONTENTS







| SINGLE CHAI | R 単椅  |       |
|-------------|-------|-------|
| CDF037      |       | 63-64 |
| CDF152      |       | 65-66 |
| CDF157      |       | 67-68 |
| CDF190      |       | 69-70 |
| S741        |       | 71-72 |
| S833        |       | 1     |
| S834        |       | 1     |
| S836        | V . W | 1     |



| BED 床   |